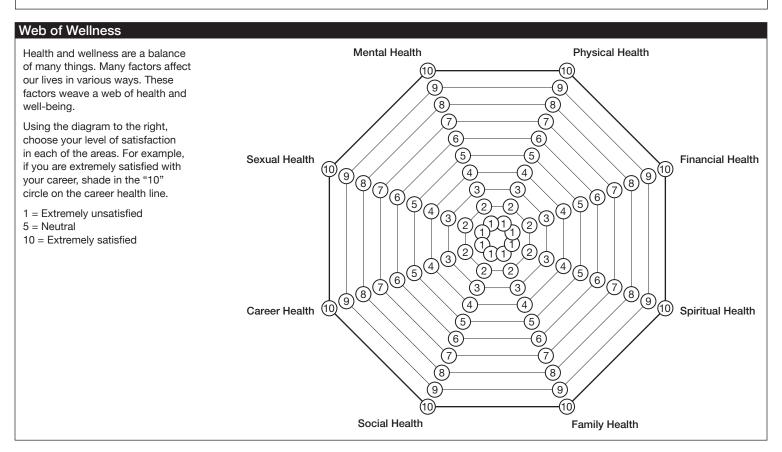

|                                         |    |
| Sitting             |                                                                                   |                 |         |                                            | Pain Key       | -                                       |    |
| ☐ No pain sitting   | $\square$ Some pain while sitting                                                 | ☐ Cannot sit    | Ache    | Numbness                                   | Pins & Needles | Burning Stabb                           | -  |
|                     |                                                                                   |                 | ^ ^ ^ ^ | ====                                       | 0000           | XXXX ///                                | // |



# Commitment On a scale from 1-10, how committed are you to correcting your problem(s)? not committed 1 2 3 4 5 6 7 8 9 10 very committed

## Terms of Acceptance

Acupuncture is an effective form of health care that has evolved into a complete and holistic medical system. Acupuncturists and practitioners of Traditional Chinese Medicine (TCM) use this non-invasive healing modality to help millions of people get well and stay healthy.

When a patient seeks Acupuncture care and is accepted as a patient for such care, it is essential for both patient and Acupuncturist to be working toward the same objectives in order to prevent any confusion or disappointment.

The main objective of Acupuncture is to determine where there are imbalances in the body as they relate to TCM. When the flow of Qi